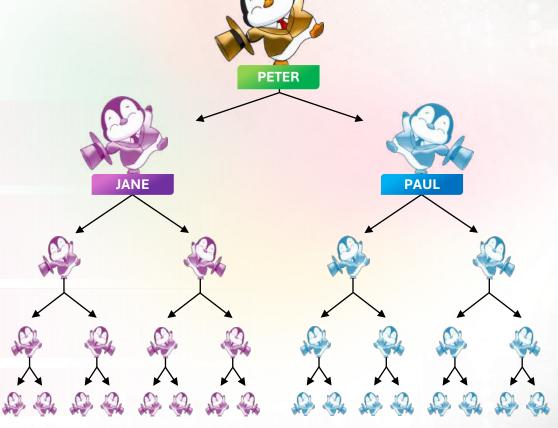

### BINARY MATCHING

A CMM is entitled to 4 levels in Binary Matching Bonus sales volume, to qualify for L1 and L2 you need an active NFT up to the value of \$200, to qualify for all 4 levels you need an active NFT to the value of \$400 and above. You can qualify for matching bonus on both your right and left organisation based on weekly sales volume. To maintain BMB you need to have an active NFT on each side of your organisation left and right.