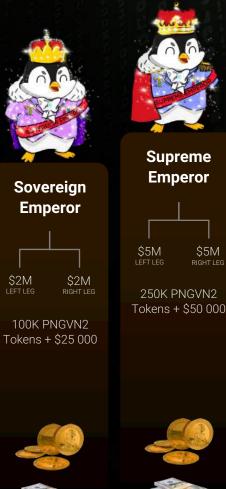

## **REWARDS** & RANKS

- Members must have an active NFT
- Members must have directly sponsored active members on both legs.
- Each position requires its own business volume on each leg as shown in the diagram.
- To maintain the rank you need a minimum 10% volume to keep the rank.