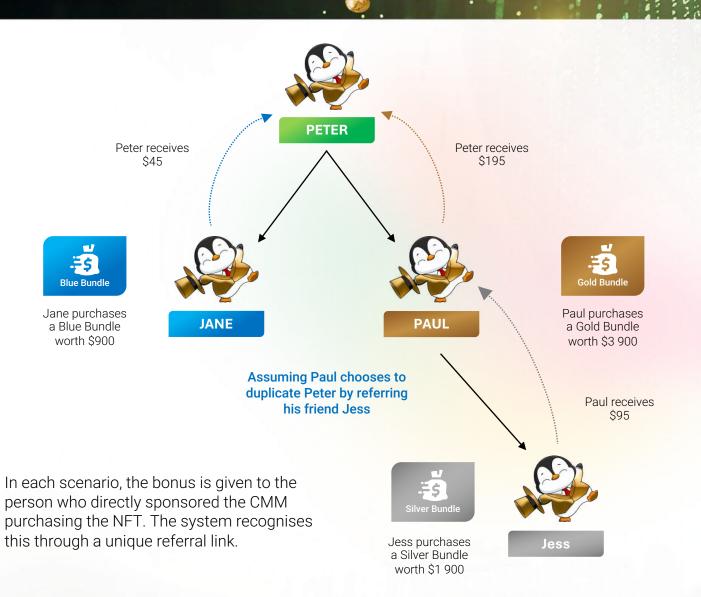

# **DIRECT BONUS**

A PNGVN Community Marketing Member (CMM) can earn 5% Direct Referral Bonus on every NFT a member purchases that they personally introduce.

A CMM can directly sponsor more than two people and as many as they wish. In the example shown Peter has sponsored Paul and Jane. If Peter sponsors another person, they will be sponsored from left to right, and can be moved by the sponsor if they wish to within 24 hours,