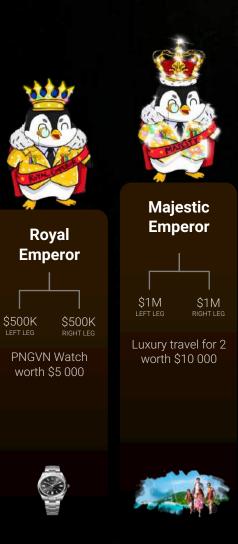

## **REWARDS** & RANKS

- Members must have an active NFT
- Members must have directly sponsored active members on both legs.
- Each position requires its own business volume on each leg as shown in the diagram.
- To maintain the rank you need a minimum 10% volume to keep the rank.