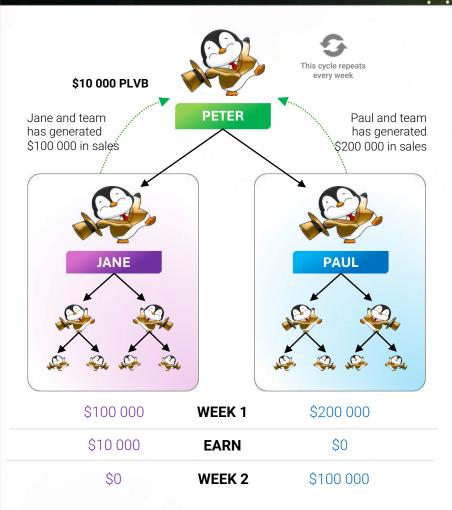

Note: Direct Referral Bonus is given every time a member purchases or repurchases any NFT

For Week 1 Peter receives \$10 000 in Pay Leg Volume bonus for the volume generated on the lesser (left) leg. For week 2, the difference between the lesser and greater leg is calculated and carried over.

Accordingly, Peter starts week 2 with \$100 000 on the right leg and 0 on the left leg.

In PNGVN, the community network is built on the binary model. New CMMs are introduced into a system that resembles a tree-like structure where each new member of the organization has two available positions below them, one on the left side and the other on the right side of their network tree.

Once the bonus is generated from the Pay Leg which is the lesser side, the business volume is flushed out for the respective side, and the figure rests to zero. It is highly unlikely that business will build identically on both sides of the organisation. In most cases there is always a difference in business volume between the left and right side. The system calculates the difference between the lesser and greater side and carries the difference in business volume forward for the greater side. This means that a CMM will not start each week with zero on both sides of their network tree, only on the lesser leg.

Note (1) Assuming Peter's left and right side generate an equal sales volume of \$100,000, John is still paid \$10,000 PLVB, however for the following week, the volume for both sides are flushed out and return to zero. (2) Spillover sales generated within a team count towards PLVB. (3) PLVB is not capped. (4) All sales from monthly renewals and multiple purchases generate business volume and count towards PLVB