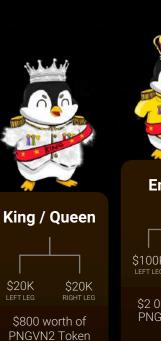

## **REWARDS** & RANKS

- Members must have an active NFT
- Members must have directly sponsored active members on both legs.
- Each position requires its own business volume on each leg as shown in the diagram.
- To maintain the rank you need a minimum 10% volume to keep the rank.